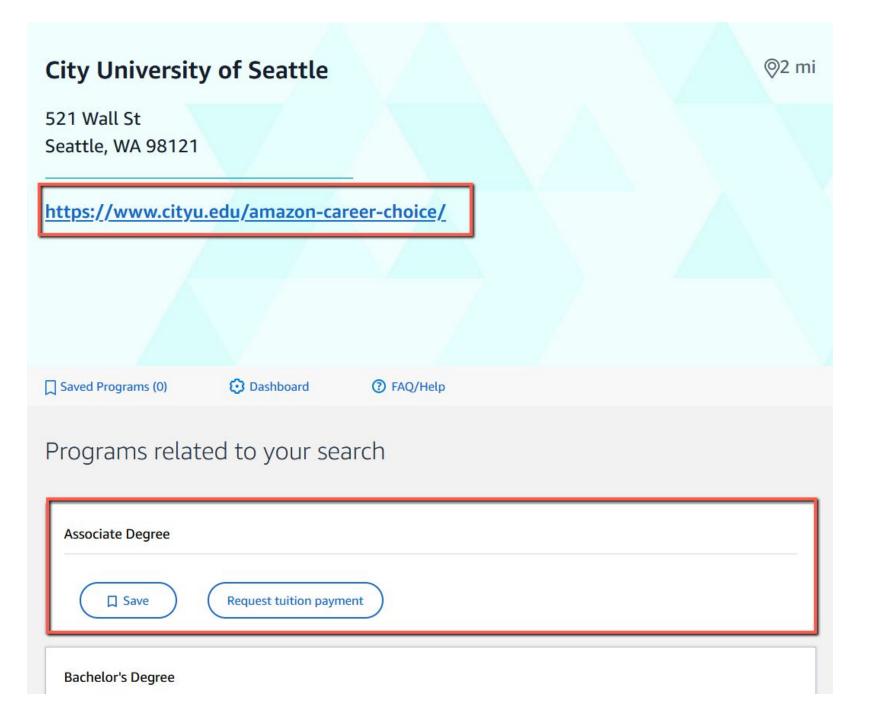

### College

Earn credit towards an Associate degree, Bachelor's degree, or Academic Certificate.

- · Enjoy the flexibility to choose your own major.
- · Study at your own pace.
- Our programs include in-person and online courses with local or nationwide partner schools.

View school details