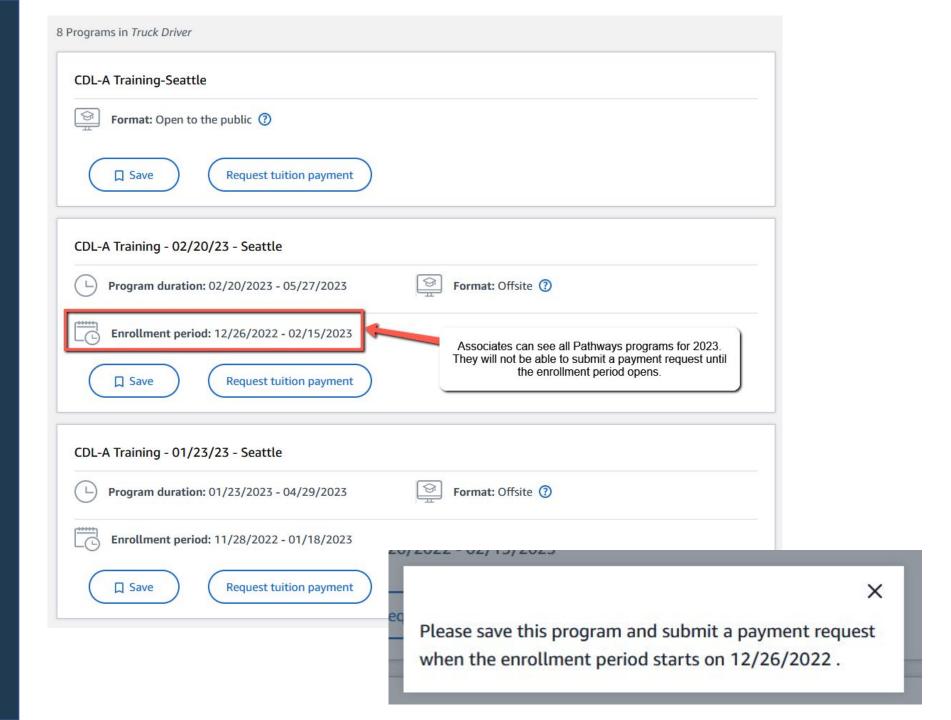

## **Application Pathways**

## Application Pathways

## Application Pathways

First class start date

01/03/2023

Program completion date

05/28/2023

Student ID (optional) ②

Enter Student ID provided by your school

Confirmation code ③