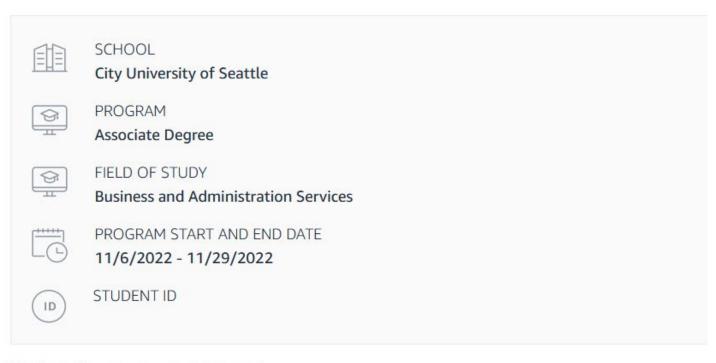

### Review your payment request

Please review the following program details to ensure they are accurate.

FIELD OF STUDY

**Business and Administration Services** 

PROGRAM START AND END DATE

11/6/2022 - 11/29/2022

STUDENT ID

Please review and sign the Student Release and Terms & Conditions before you submit your request.

E-sign release

Career Choice > Payment Request