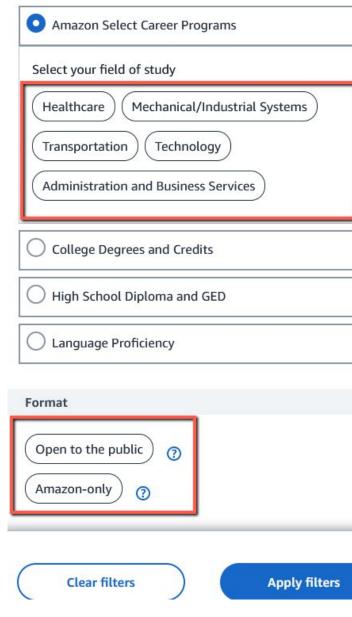

**Explore Amazon-approved schools** 

Close ^

Clear filters

**Apply filters** 

Please select an accurate start and end dates for your program (you can verify this information with your school).

#### **Education Goal**

Showing schools in your area that support programs in: Truck Driver