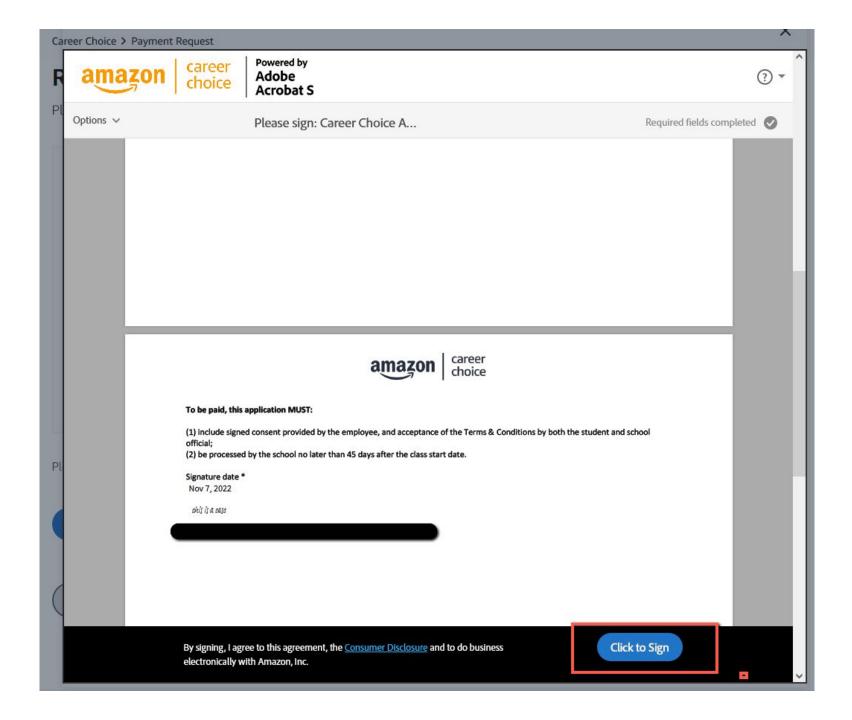

### Review your payment request

Please review the following program details to ensure they are accurate.

FIELD OF STUDY

**Business and Administration Services** 

PROGRAM START AND END DATE

11/6/2022 - 11/29/2022

STUDENT ID

Please review and sign the Student Release and Terms & Conditions before you submit your request.

E-sign release

Career Choice > Payment Request