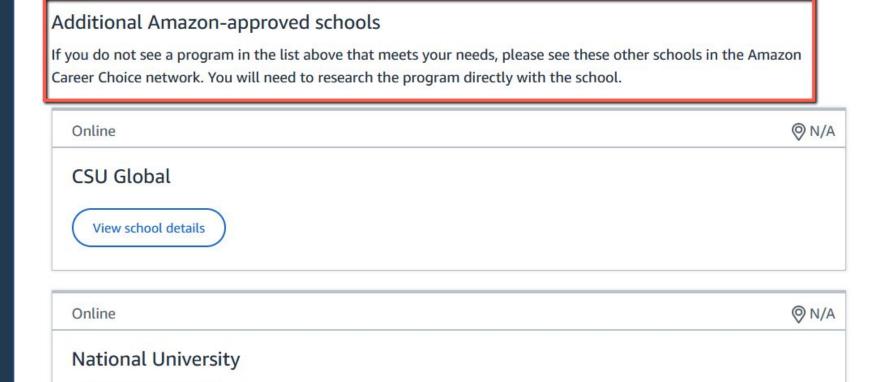

**Explore Amazon-approved schools** 

Close ^

Clear filters

**Apply filters** 

Please select an accurate start and end dates for your program (you can verify this information with your school).