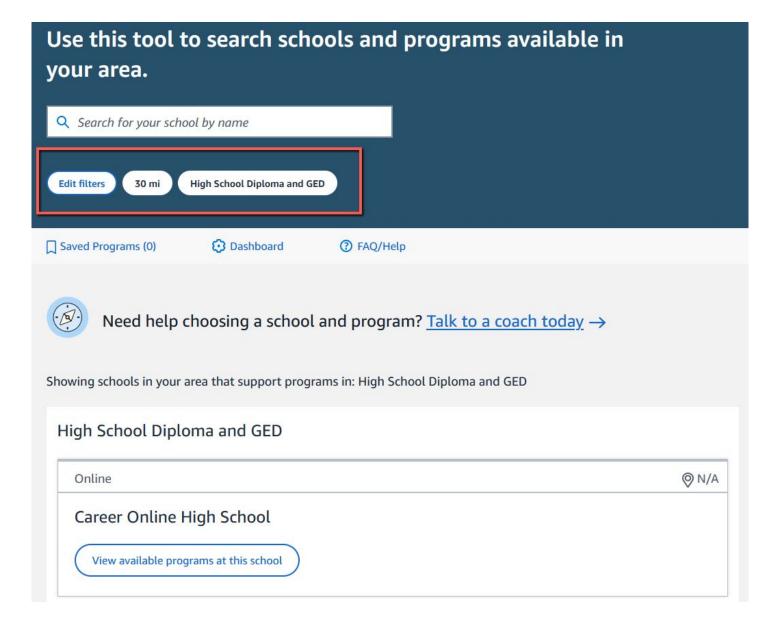

#### **Education Goal**

Showing schools in your area that support programs in: Truck Driver