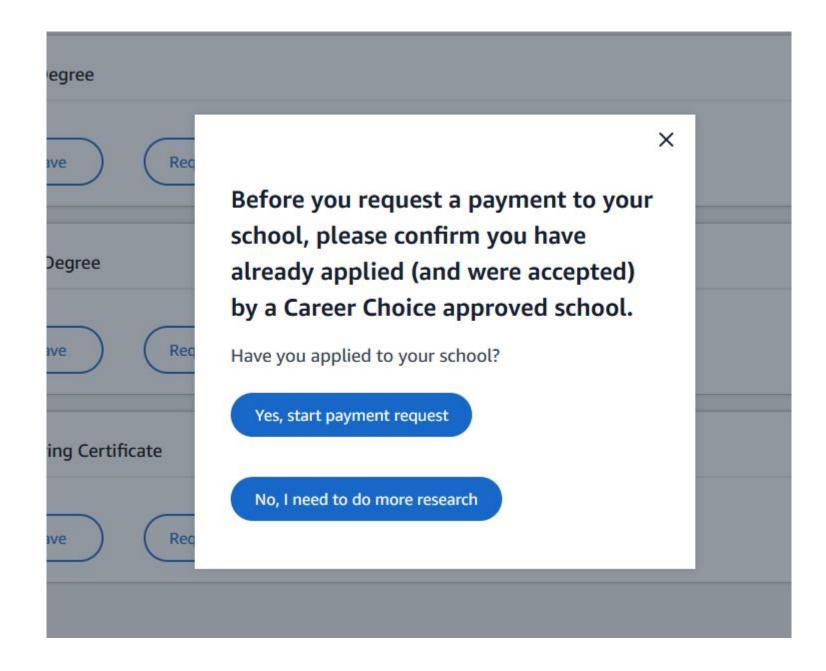

#### How can I get started?

Prepare for your Career Choice program by completing these tasks.

Read more ^

Finished with planning?

Request tuition payment

STUDENT ID

Please review and sign the Student Release and Terms & Conditions before you submit your request.

E-sign release

Career Choice > Payment Request