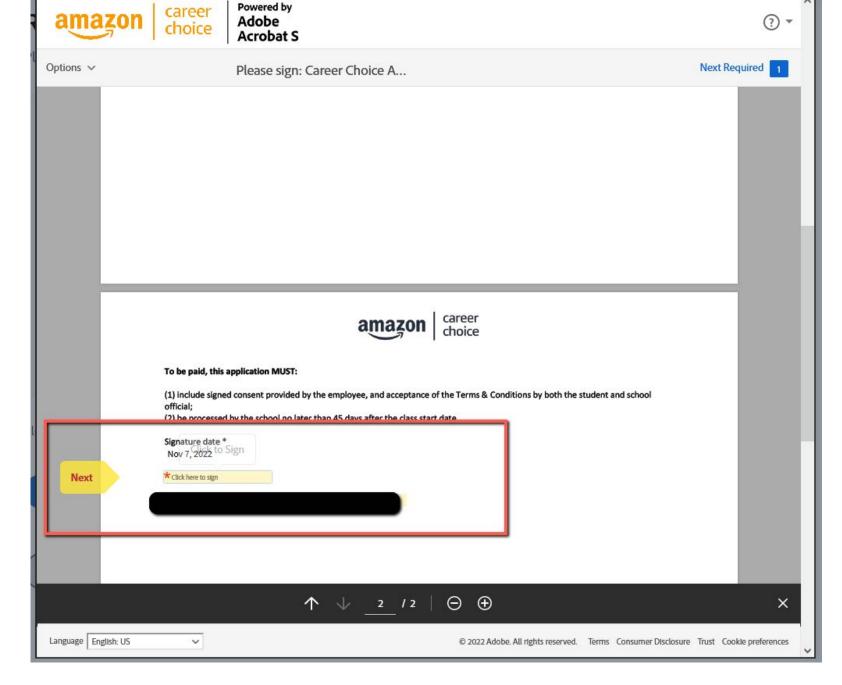

STUDENT ID

Please review and sign the Student Release and Terms & Conditions before you submit your request.

E-sign release

Career Choice > Payment Request