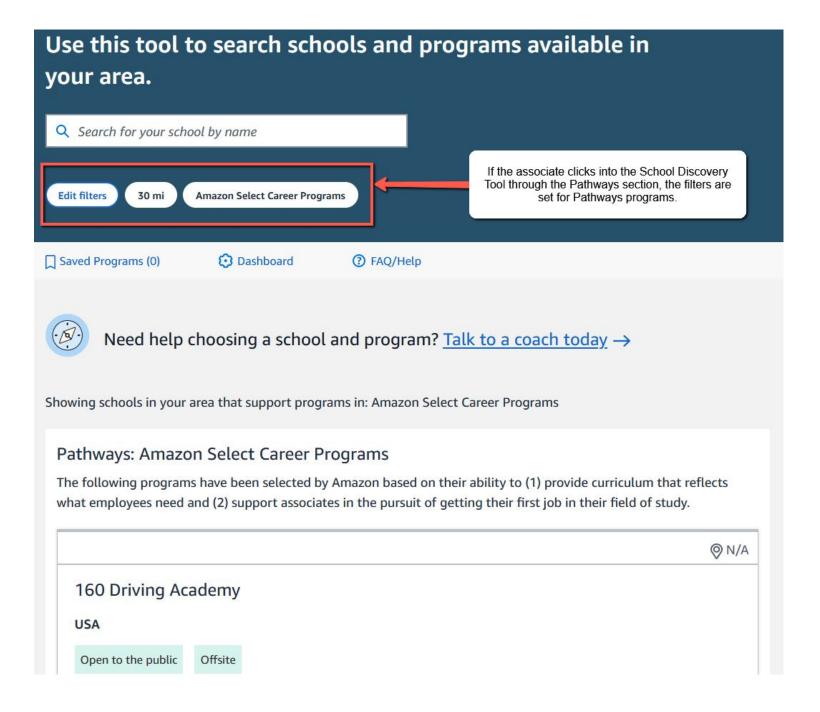

### Pathways: Amazon Select Career Programs

The following programs have been selected by Amazon based on their ability to (1) provide curriculum that reflects what employees need and (2) support associates in the pursuit of getting their first job in their field of study.

View school details