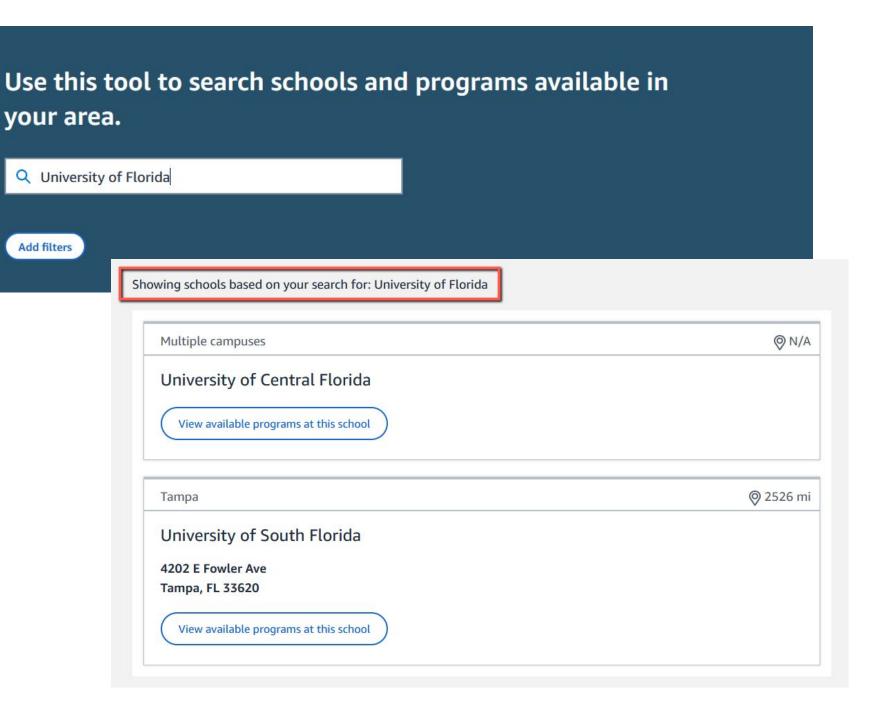

**Explore Amazon-approved schools** 

Close ^

Clear filters

**Apply filters** 

Please select an accurate start and end dates for your program (you can verify this information with your school).