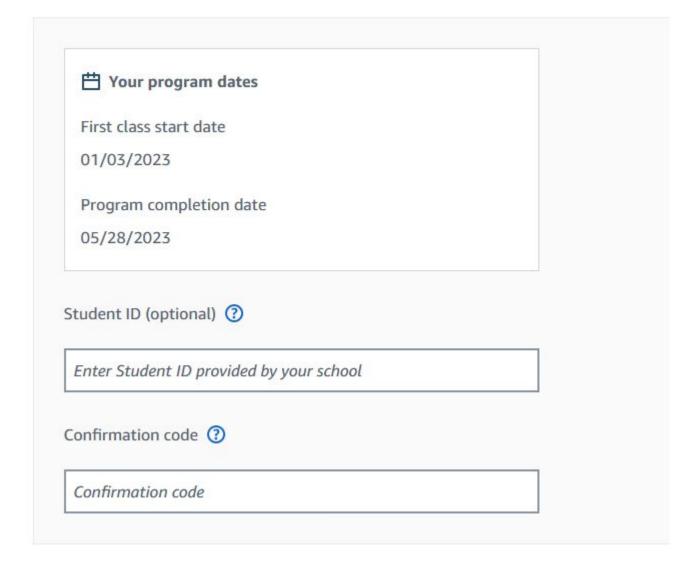

## Application Pathways

First class start date

01/03/2023

Program completion date

05/28/2023

Student ID (optional) ②

Enter Student ID provided by your school

Confirmation code ③

### Confirm your program dates

Please select an accurate start and end dates for your program (you can verify this information with your school).

Student ID (optional) ③

Enter Student ID provided by your school