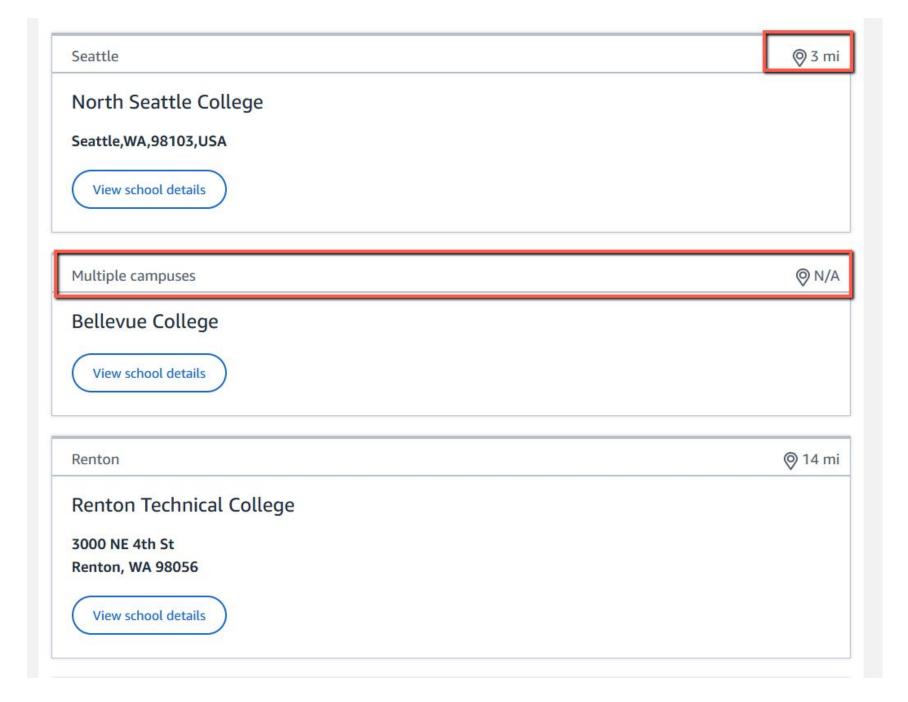

### College

Earn credit towards an Associate degree, Bachelor's degree, or Academic Certificate.

- · Enjoy the flexibility to choose your own major.
- · Study at your own pace.
- Our programs include in-person and online courses with local or nationwide partner schools.

**Explore Amazon-approved schools** 

Close ^

Clear filters

**Apply filters** 

Please select an accurate start and end dates for your program (you can verify this information with your school).