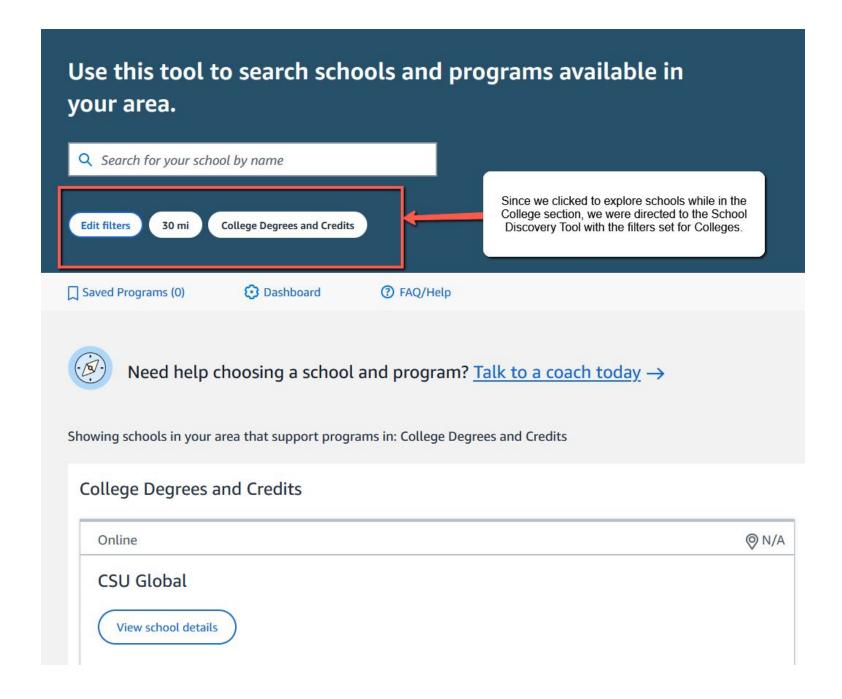

### College

Earn credit towards an Associate degree, Bachelor's degree, or Academic Certificate.

- · Enjoy the flexibility to choose your own major.
- · Study at your own pace.
- Our programs include in-person and online courses with local or nationwide partner schools.

**Explore Amazon-approved schools** 

Close ^

Clear filters

**Apply filters** 

Please select an accurate start and end dates for your program (you can verify this information with your school).