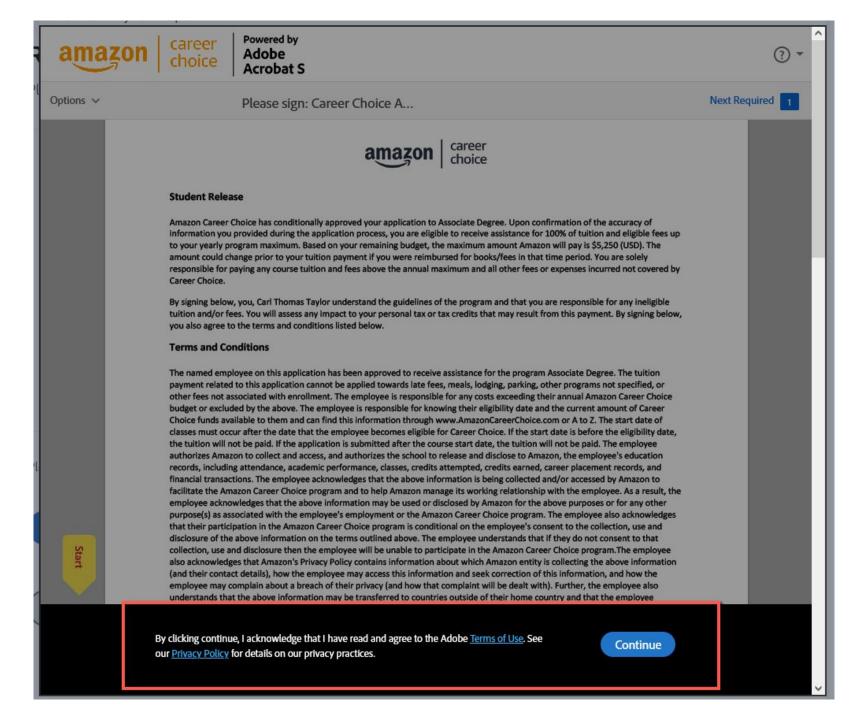

### Review your payment request

Please review the following program details to ensure they are accurate.

FIELD OF STUDY

**Business and Administration Services** 

PROGRAM START AND END DATE

11/6/2022 - 11/29/2022

STUDENT ID

Please review and sign the Student Release and Terms & Conditions before you submit your request.

E-sign release

Career Choice > Payment Request