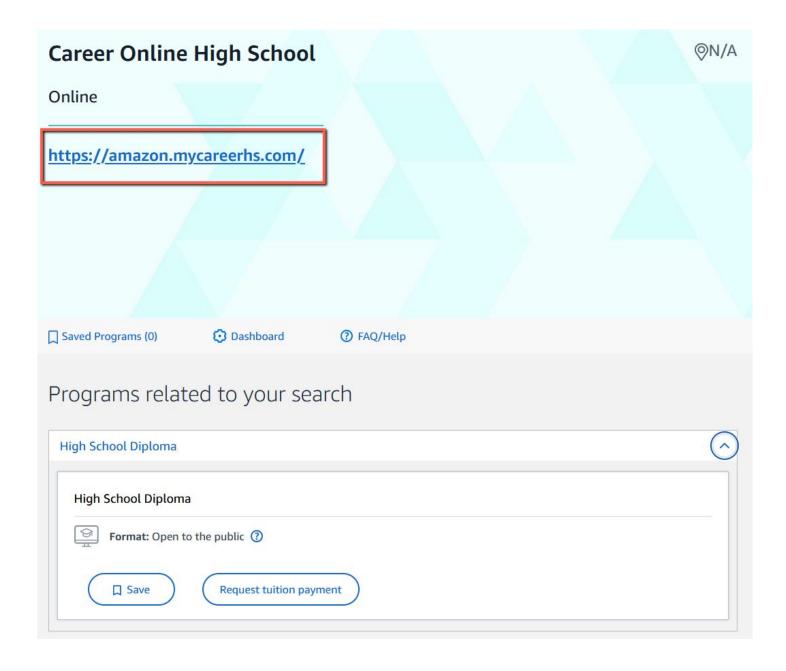

#### How can I get started?

Prepare for your Career Choice program by completing these tasks.

Read more ^

Finished with planning?

Request tuition payment