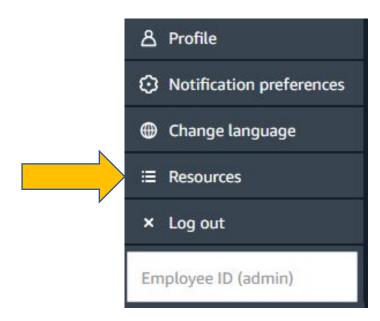

## Accessing Career Choice

Associates can reach the Career Choice application flow through:

- 1) Visiting <a href="https://www.AmazonCareerChoice.com">www.AmazonCareerChoice.com</a>
- 2) Through their AtoZ app or the AtoZ website AtoZ.amazon.work