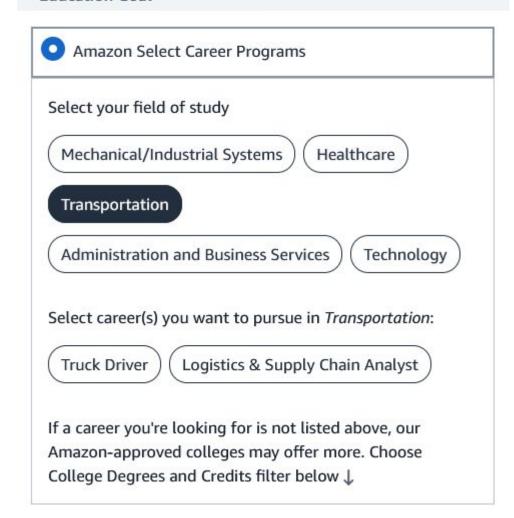

#### **Education Goal**

Showing schools in your area that support programs in: Truck Driver

### Pathways: Amazon Select Career Programs

The following programs have been selected by Amazon based on their ability to (1) provide curriculum that reflects what employees need and (2) support associates in the pursuit of getting their first job in their field of study.