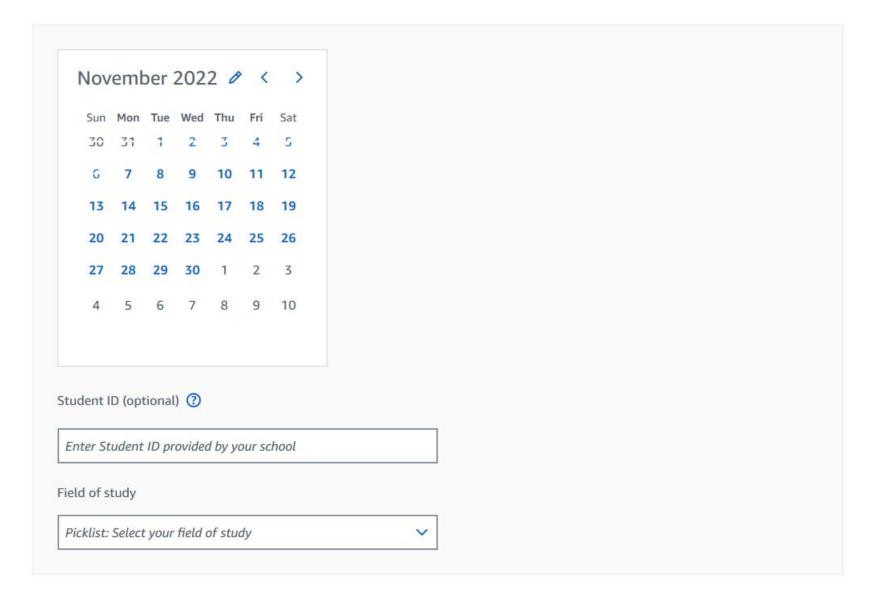

### Confirm your program dates

Please select an accurate start and end dates for your program (you can verify this information with your school).

Student ID (optional) ③

Enter Student ID provided by your school