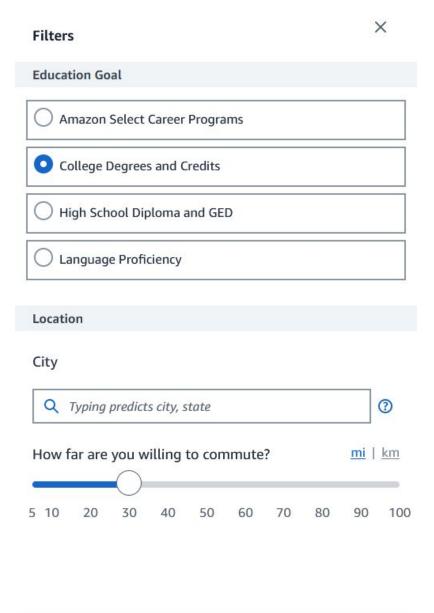

### College

Earn credit towards an Associate degree, Bachelor's degree, or Academic Certificate.

- · Enjoy the flexibility to choose your own major.
- · Study at your own pace.
- Our programs include in-person and online courses with local or nationwide partner schools.

**Explore Amazon-approved schools** 

Close ^

Clear filters

**Apply filters** 

Please select an accurate start and end dates for your program (you can verify this information with your school).