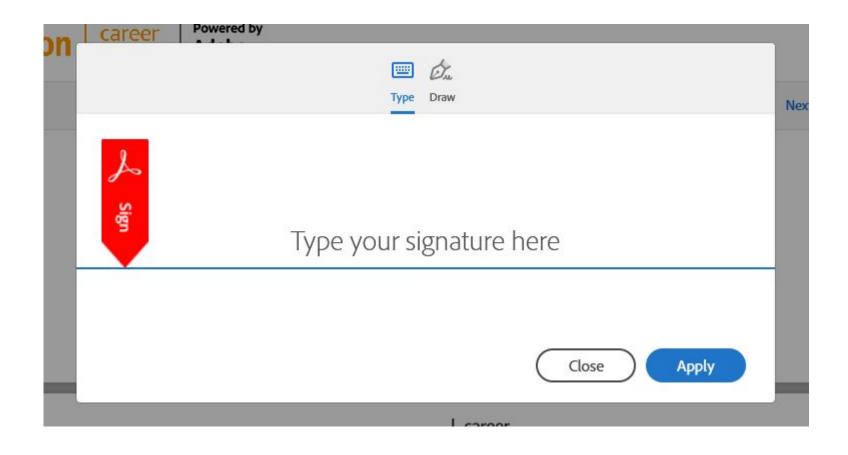

STUDENT ID

Please review and sign the Student Release and Terms & Conditions before you submit your request.

E-sign release

Career Choice > Payment Request