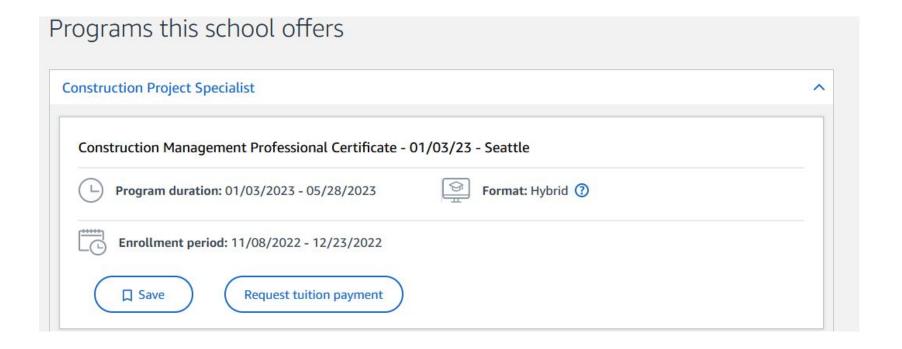

## Application Pathways

## Application Pathways

First class start date

01/03/2023

Program completion date

05/28/2023

Student ID (optional) ②

Enter Student ID provided by your school

Confirmation code ③