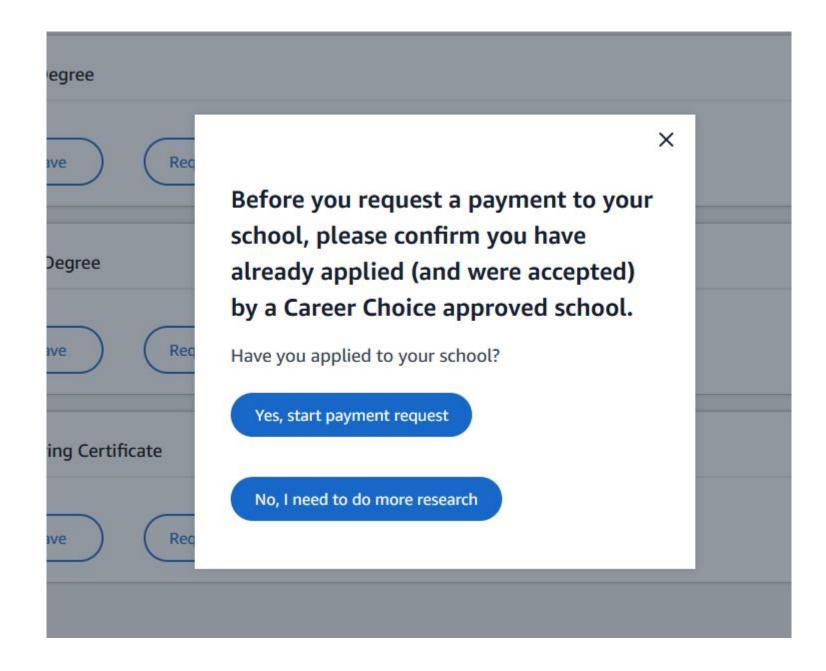

#### How can I get started?

Prepare for your Career Choice program by completing these tasks.

Read more ^

Finished with planning?

Request tuition payment