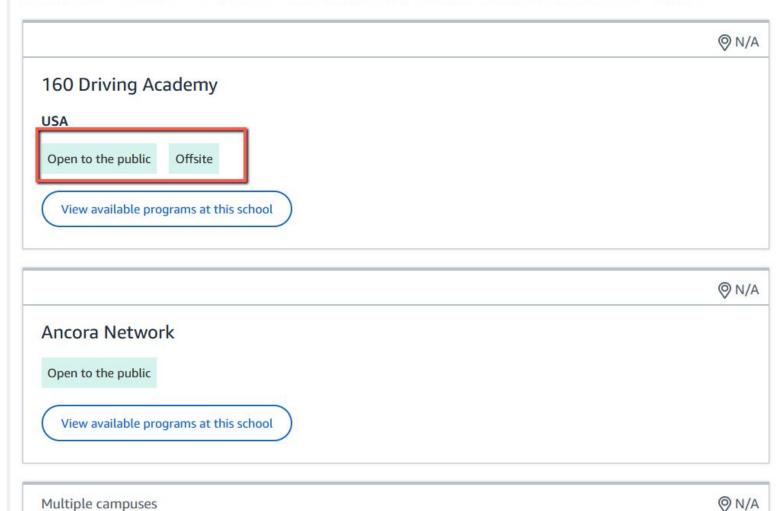

#### **Education Goal**

Showing schools in your area that support programs in: Truck Driver

### Pathways: Amazon Select Career Programs

The following programs have been selected by Amazon based on their ability to (1) provide curriculum that reflects what employees need and (2) support associates in the pursuit of getting their first job in their field of study.